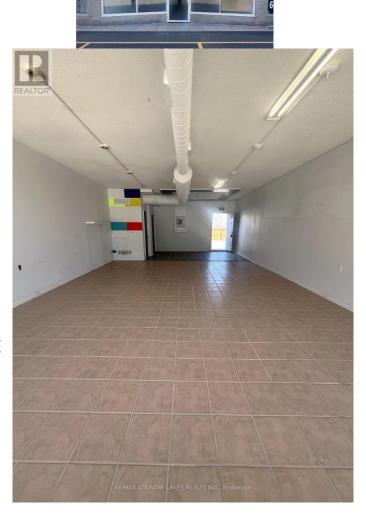

#### \$1,375

0 Bedroom, 0.00 Bathroom, 800 sqft Retail

Beaverton, Brock (beaverton), Ontario

This 800 Sq Ft. Commercial Retail Space Is For Lease In A Busy Plaza Location In The Growing Town of Beaverton. Within Walking Distance To Many Restaurants And Shops. Includes Two Parking Spots In The Back Of The Building And Plenty of Public Parking. Free Months Rent Incentive Depending on Term. Neighboring Tenants include a Beauty Spa, Pet Grooming Service, Roofing Contractor, and Optometrist. \*\*EXTRAS\*\* Landlord Offering Free Months Rent Depending On The Term To Renovate The Unit Accordingly. Tenant Will Get One (1) Month Free Rent for a term of 2 Years Or Two (2) Months Free Rent For A Term Of 3-5 Years. (id:6289)