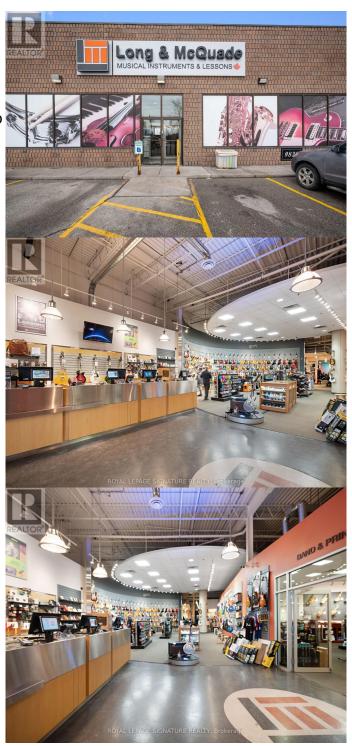

## \$ - 2-3 - 9833 Markham Road, Markham (greensborough)

MLS® #N12005423

\$

0 Bedroom, 0.00 Bathroom, 16,282 sqft Retail

Greensborough, Markham (greensborough), Ontario

Gross lease with maximum term length of 5 years. Rarely available Markham Road exposure commercial retail space within densifying area around Mount Joy GO. Total square footage of 16,282, of which 1,307is mezzanine office space. Clear height of 18 ft to steal beams (15 ft to current ductwork). The premises offers a terrific signage opportunity combined with functional shipping, receiving, and mezzanine office, and overall presents a unique offering within the low-vacancy Markham commercial leasing marketplace. (id:6289)