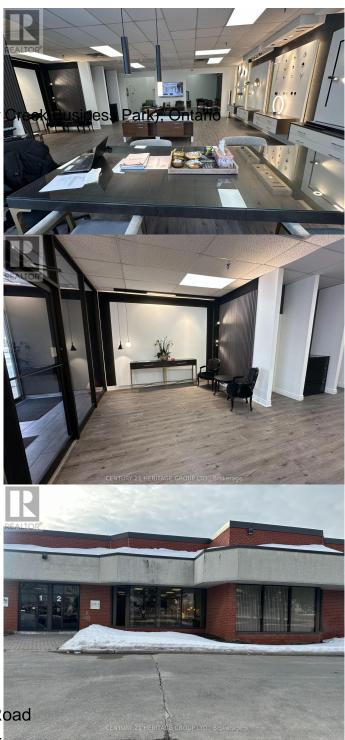

# \$

0 Bedroom, 0.00 Bathroom, 2,480 sqft Industrial

Beaver Creek Business Park, Richmond Hill (beaver

Exceptional sub-lease opportunity in the highly sought-after East Beaver Creek Business Park. This functional industrial unit offers easy access to Highways 404 and 407, ensuring seamlesslogistics and transportation. Located in a well-maintained building with professional landlordand management, this space is ideal for businesses looking for efficiency and convenience.Features include truck-level shipping, ample parking, and proximity to public transit and majorarea amenities. Suitable for various industrial and commercial uses. (id:6289)