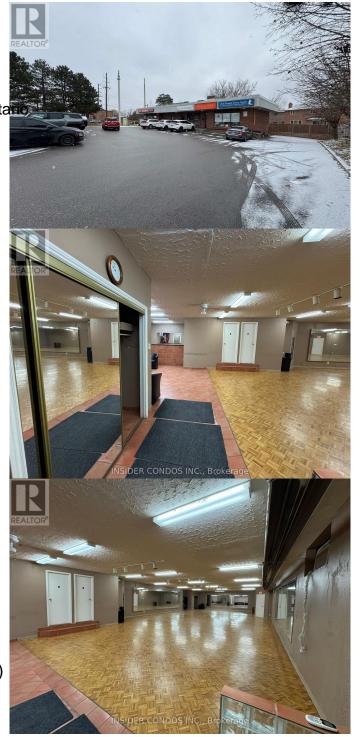

## \$ - 3 Lower - 15 Willis Road, Vaughan (east Woodbridge)

MLS® #N11987589

\$

0 Bedroom, 0.00 Bathroom, 2,800 sqft Retail on 0 Acres

East Woodbridge, Vaughan (east Woodbridge), Ontain

Prime commercial unit available for lease in Vaughan at the intersection of Pine Valley and Willis Rd. This 2800 sq.ft retail space offers a strategic location for business, ensuring high visibility and accessibility with lots of parking. Ideal for a variety of commercial ventures. Currently used as a dance studio. It has 2 potential entrances from either side of the plaza. (id:6289)

## **Community Information**

Address 3 Lower - 15 Willis Road

Subdivision East Woodbridge

City Vaughan (east Woodbridge)

Province Ontario
Postal Code L4L2S3

Interior

Heating Natural gas Other
Cooling Fully air conditioned