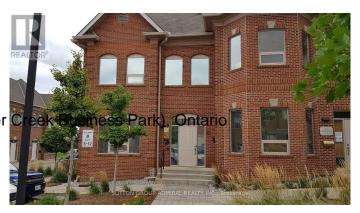

## \$875 - 12-202 - 30 Wertheim Court, Richmond Hill (beaver C

MLS® #N11951878

## \$875

0 Bedroom, 0.00 Bathroom, 196 sqft Office

Beaver Creek Business Park, Richmond Hill (beaver Creek B

\*\*\* Fabulous Second Floor Executive Office Suite \*\*\* Beautiful Office Finishes \*\*\* Fully Furnished Suite \*\*\* Turnkey Ready to Occupy Immediately \*\*\* Located In Prime Beaver Creek Business Park Location \*\*\* Ample Free Surface Parking \*\*\* Shared Kitchenette / Common Washroom / Security System \*\*\* Suitable For Professionals / Lawyers / Consultants / Engineers / Small Businesses, Etc. \*\*\* \*\*EXTRAS\*\* \*\* Rent Is Totally Gross - Includes Taxes, Maintenance, Building Insurance, Heat, Hydro, Water, A/C, Janitorial \*\*\* Exterior Signage Available (At Tenant's Cost) \*\* Smoke Free Environment \*\*\* Tenant To Obtain Own Office Insurance Package \*\* (id:6289)

## **Community Information**

Address 12-202 - 30 Wertheim Court
Subdivision Beaver Creek Business Park

City Richmond Hill (beaver Creek Business Park)

Province Ontario

Postal Code L4B1B9

**Amenities** 

Amenities Highway, Public Transit