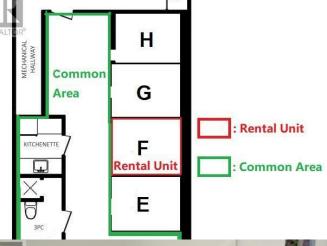

## \$ - 4 -f - 117 Ringwood Drive, Whitchurch-Stouffville (stouff

MLS® #N11933211

\$

0 Bedroom, 1.00 Bathroom, 120 sqft Office

Stouffville, Whitchurch-Stouffville (stouffville), Ontario

This listed rate is special discounted rate for a two month Grace period, after that back to normal 250\$ per month + 100\$ utility/wifi split.1st Floor Office Space With Glass Wall For Lease. Approx 120 sf + Approx 500 sf Common Area, The Common Area includes One Kitchenette, One Washroom & Resting Area. Located In The Heart Of Stouffville. Ample Public Parking. 3 Mins Drive To Hwy 48. 5 Mins Walk To The Bus Stop. Suitable For Professional Office, Studio, E-Commerce, Etc. (id:6289)