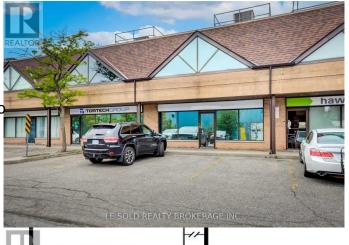

## \$ - 4 -f - 117 Ringwood Drive, Whitchurch-Stouffville (stouff

MLS® #N11933211

\$

0 Bedroom, 1.00 Bathroom, 120 sqft Office

Stouffville, Whitchurch-Stouffville (stouffville), Ontario

This listed rate is special discounted rate for a two month Grace period, after that back to normal 250\$ per month + 100\$ utility/wifi split.1st Floor Office Space With Glass Wall For Lease. Approx 120 sf + Approx 500 sf Common Area, The Common Area includes One Kitchenette, One Washroom & Resting Area. Located In The Heart Of Stouffville. Ample Public Parking. 3 Mins Drive To Hwy 48. 5 Mins Walk To The Bus Stop. Suitable For Professional Office, Studio, E-Commerce, Etc. (id:6289)

## **Community Information**

Address 4 -f - 117 Ringwood Drive

Subdivision Stouffville

City Whitchurch-Stouffville (stouffville)

Province Ontario
Postal Code L4A8C1

**Amenities** 

Amenities Public Transit, Highway