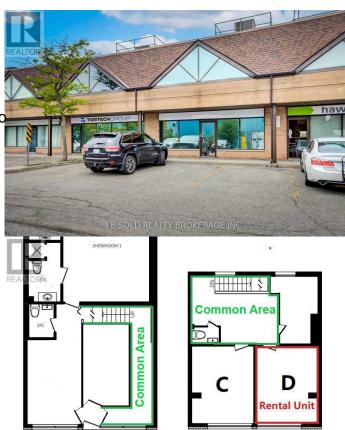

## \$

0 Bedroom, 1.00 Bathroom, 165 sqft Office

Stouffville, Whitchurch-Stouffville (stouffville), Ontario

One Office Room On The 2nd Floor For Lease. This listed rate is speical discouted rate for a two month Grace period, after that back to normal 550\$ per month + 100\$ utility/wifi split. Office Room Is Approx 165 Sqft. Resting Area About 250 Sqft. One Bathroom Shared With Unit 4-C. Located In The Heart Of Stouffville. Ample Public Parking. 3 Mins Drive To Hwy 48. 5 Mins Walk To The Bus Stop. Suitable For Professional Office, Studio, E-Commerce, Shop Etc (id:6289)

#### **Community Information**

| Address     | 4-d - 117 Ringwood Drive             |
|-------------|--------------------------------------|
| Subdivision | Stouffville                          |
| City        | Whitchurch-Stouffville (stouffville) |
| Province    | Ontario                              |
| Postal Code | L4A8C1                               |
|             |                                      |