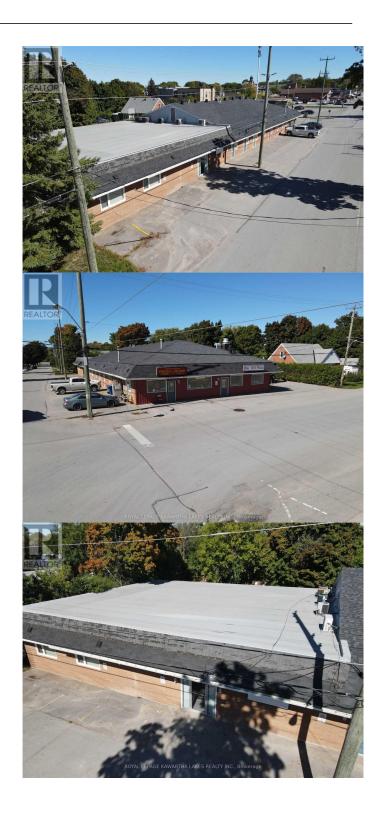

### \$750

0 Bedroom, 0.00 Bathroom, 640 sqft Retail on 0 Acres

Beaverton, Brock (beaverton), Ontario

Excellent affordable commercial space is offered with this 640 Sqft commercial unit Located in downtown Beaverton within walkingdistance to local businesses and shops. Possible usage of space includes commercial service location, office, retail store Open space with separateentrance, bathroom, cable & high-speed internet available. (id:6289)

### **Essential Information**

Listing # N11911221

Price \$750

Bathrooms 0.00

Square Footage 640

Acres 0.00

Type Retail

## **Community Information**

Address 328 Mill Street

Subdivision Beaverton

City Brock (beaverton)

Province Ontario
Postal Code L0K1A0

### **Exterior**

Lot Description Unit=29 x 22 FT