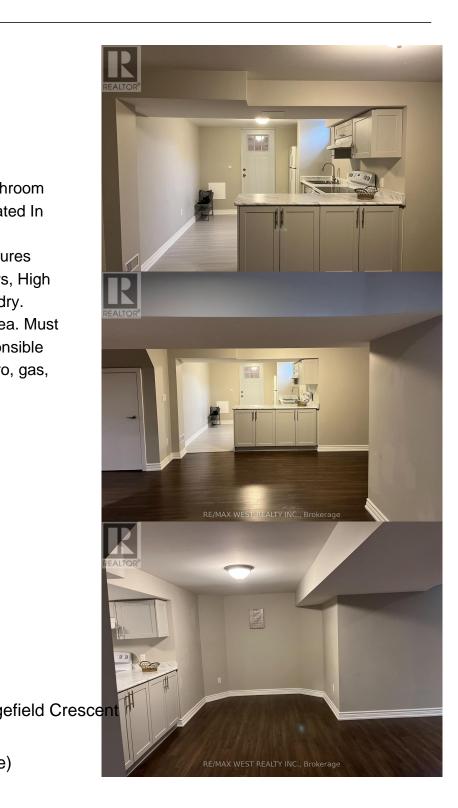

#### \$2,200

2 Bedroom, 1.00 Bathroom, Single Family

Maple, Vaughan (maple), Ontario

Large Open Concept 2 Bedroom 1 bathroom Apartment With 1 Parking Space. Located In The Heart Of Maple One Of The Best Neighbourhood Of Vaughan City. Features Lots Of Storage Space, Large Windows, High Ceiling, Neutral Colours, en-suite laundry. Private entrance, private Backyard Area. Must Be Seen. \*\*EXTRAS\*\* Tenant is responsible to pay 25% of the utilities such as hydro, gas, water and internet. (id:6289)