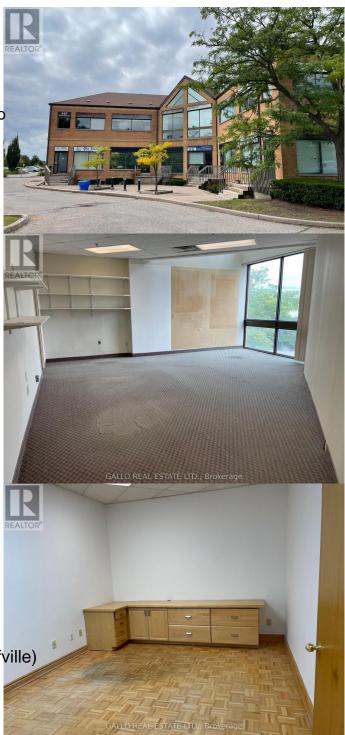

#### \$1,200

0 Bedroom, 0.00 Bathroom, 708 sqft Office

Stouffville, Whitchurch-Stouffville (stouffville), Ontario

Excellent 2nd Floor Office Space. Bright In Quiet Area Off Main St., Stouffville At Entrance To Town With Convenient Location & Access To Hwy 48, Transit & Hwy 404.Tenant Is Responsible For Hydro, Maintaining Heating & Air Conditioning System, Chattels, Contents & Liability Insurance. (id:6289)