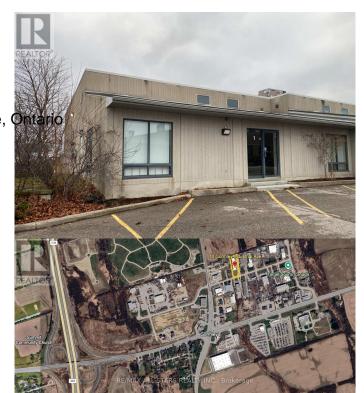

## \$ - #1 - 10 Gormley Industrial Avenue, Whitchurch-Stouffvill

MLS® #N11906116

\$

0 Bedroom, 1.00 Bathroom, 3,338 sqft Industrial

Rural Whitchurch-Stouffville, Whitchurch-Stouffville, Ontario

Clean and Functional Industrial Unit
Strategically Located close to Hwy. 404 and
Stouffville Rd. This Unit Offers Great
Warehouse Space, Truck Level Shipping
Door, Office Space and is suitable for
Warehouse, Distribution or Light
Manufacturing. Can be combined with Units
#2 and #3 for up to 8,435 sq.ft. of space. Ideal
Location In Stouffville With Easy Access To
Hwy. 404, Woodbine Avenue and Stouffville
Rd \* Excellent Value with Low TMI Costs of
\$5.00 per sq.ft. (2025) \*\* No Woodworking, No
Auto, No Cannabis Use, No Food Use As Per
Landlord \*\* (id:6289)

## **Community Information**

Address #1 - 10 Gormley Industrial Avenue

Subdivision Rural Whitchurch-Stouffville

City Whitchurch-Stouffville

Province Ontario
Postal Code L0H1G0