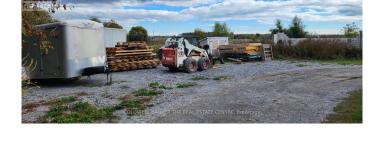

# \$1,000

0 Bedroom, 0.00 Bathroom, 2,178 sqft Vacant Land on 0 Acres

Rural Clarington, Clarington, Ontario

Great Location For Multi Use storage Over 2000 sq ft of outdoor space suitable for Recreational, landscaping equipment, parking, etc. The Possibilities Are Endless. Owners On Site, Security Cameras And Very Safe. Easy access to Hwy 407 and 401 (id:6289)

### **Amenities**

Acres

**Amenities** Highway

#### **Exterior**

Lot Description 66 x 33 FT