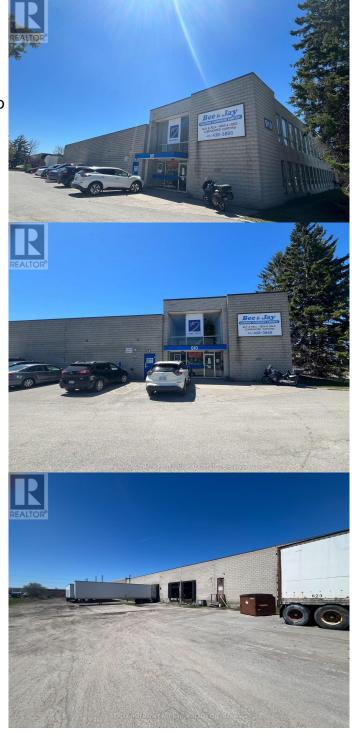

## \$ - 101&102 - 910 Brock Road, Pickering (brock Industrial)

MLS® #E9416814

\$

0 Bedroom, 0.00 Bathroom, 23,527 sqft Industrial

Brock Industrial, Pickering (brock Industrial), Ontario

Very Clean, Functional, Fully Sprinkled Industrial Space For Lease. 3 Truck level door | 16' Clear | Conveniently Close To All Amenities And Just Minutes To Highway 401 (id:6289)

## **Community Information**

Address 101&102 - 910 Brock Road

Subdivision Brock Industrial

City Pickering (brock Industrial)

Province Ontario
Postal Code L1W1Z9

Interior

Heating Natural gas Other