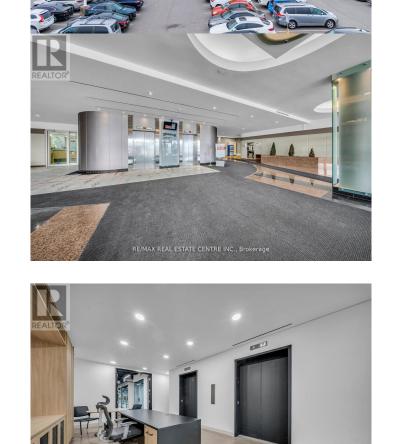

## \$883

0 Bedroom, 0.00 Bathroom, 145 sqft Office

Wexford-Maryvale, Toronto (wexford-Maryvale), Ontario

Discover a dynamic Offices for professionals and growing teams in various sectors, including real estate, law, media, and more. These flexible office suites range from 117 sq. ft to 413 sq ft, offering the perfect solution for businesses seeking adaptability and a professional environment. Enjoy 24/7 access to high-speed internet, well-appointed boardrooms designed for collaboration, and fully-equipped meeting spaces. With excellent transit connectivity, including future Eglinton Crosstown LRT stations and nearby TTC bus routes, commuting is a breeze. A welcoming reception area and communal spaces foster productivity and networking, creating a vibrant environment for your business to thrive. (id:6289)