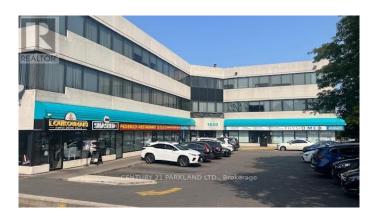

## \$ - 302 - 1920 Ellesmere Road, Toronto (woburn)

MLS® #E9389665

\$

0 Bedroom, 1.00 Bathroom, 899 sqft Retail on 0 Acres

Woburn, Toronto (woburn), Ontario

Well established class professional medical office building, 3rd Floor Unit, Successful Tenant Mix Includes: Family Practice, Doctors, X-Ray, Lab, Pharmacy, Dentists, Physiotherapists & Retail (Popular Restaurants). Suitable For Multi Uses: Legal, Medical, Dental, Accounting & Etc. Located At High Traffic Location. Minutes From 401, Scar Town Centre & Scarborough General Hospital. TMI: \$14.95 Sq. Ft. \*\*EXTRAS\*\* 24-Hour Security & Surveillance, Easily Accessible with Elevator & Responsive Support Staff Available At All Times. Very Easy to Show. (id:6289)

## **Community Information**

Address 302 - 1920 Ellesmere Road

Subdivision Woburn

City Toronto (woburn)

Province Ontario
Postal Code M1H3G1