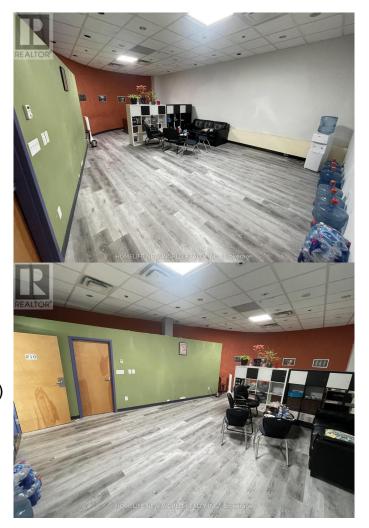

#### \$

0 Bedroom, 0.00 Bathroom, 634 sqft Office on 0 Acres

Wexford-Maryvale, Toronto (wexford-Maryvale), Ontario

Beautiful high ceiling Office Space at Warden/401, Just Off Hwy 401. 2nd Floor Private Professional Office. \*\*EXTRAS\*\* Tmi Includes Heat & Hydro. Flexible Lease Term. (id:6289)

#### Interior

Heating Natural gas Other
Cooling Fully air conditioned