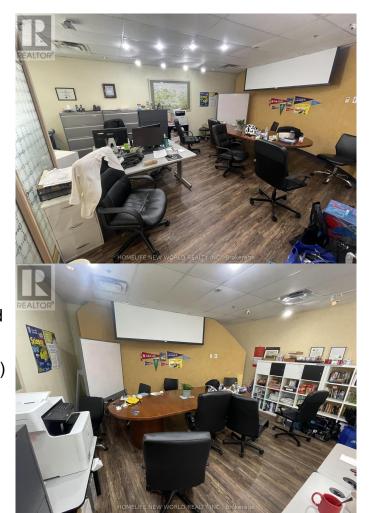

### \$

0 Bedroom, 0.00 Bathroom, 431 sqft Office on 0 Acres

Wexford-Maryvale, Toronto (wexford-Maryvale), Ontario

Beautiful high ceiling Office Space at Warden/401, Just Off Hwy 401. 2nd Floor Private Office. \*\*EXTRAS\*\* Tmi Includes Heat & Hydro. Flexible Lease Term (id:6289)