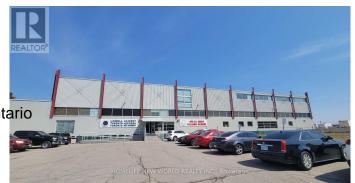

### \$

0 Bedroom, 0.00 Bathroom, 431 sqft Office on 0 Acres

Wexford-Maryvale, Toronto (wexford-Maryvale), Ontario

Beautiful high ceiling Office Space at Warden/401, Just Off Hwy 401. 2nd Floor Private Office. \*\*EXTRAS\*\* Tmi Includes Heat & Hydro. Flexible Lease Term (id:6289)

## **Community Information**

Address 206 - 41 Metropolitan Road

Subdivision Wexford-Maryvale

City Toronto (wexford-Maryvale)

Province Ontario
Postal Code M1R2T5