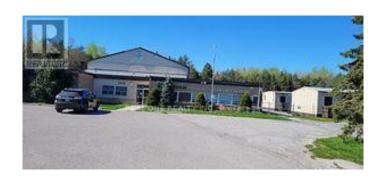

## \$ - 2038 Nash Road, Clarington

MLS® #E9229676

\$

0 Bedroom, 0.00 Bathroom, 11,400 sqft Retail on 0 Acres

Rural Clarington, Clarington, Ontario

School East Of The City Of Oshawa, N. Of Hwy 2/E Of Hwy 418 On Nash Rd., Single Story School Approx. 11,400 Sf, Incl.6,000 Sf Of 4 Classrooms & 5,600 Sf Of Gym, W/Boys & Girls Change Rooms, Offices, Reception, Storage, Bathrooms, Kitchenette & Utility Rm. Storage Shed, Playground, 46 Car Park On Approximate 2.85 Acres. Gym Height 24 Ft W/In Floor Radiant Heating. \*\*EXTRAS\*\* Addition Rent (T.M.I) \$3.25/SF per year per 2023, May Adjust. The Tenant Pay Utilities. (id:6289)

## **Community Information**

Address 2038 Nash Road Subdivision Rural Clarington

City Clarington
Province Ontario
Postal Code L1C3K4

**Amenities** 

Features Conservation/green belt

Parking Spaces 46

Interior