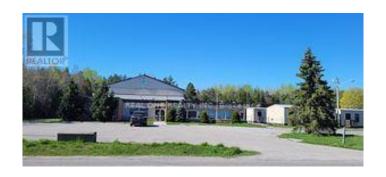

## \$ - 2038 Nash Road, Clarington

MLS® #E9229676

\$

0 Bedroom, 0.00 Bathroom, 11,400 sqft Retail on 0 Acres

Rural Clarington, Clarington, Ontario

School East Of The City Of Oshawa, N. Of Hwy 2/E Of Hwy 418 On Nash Rd., Single Story School Approx. 11,400 Sf, Incl.6,000 Sf Of 4 Classrooms & 5,600 Sf Of Gym, W/Boys & Girls Change Rooms, Offices, Reception, Storage, Bathrooms, Kitchenette & Utility Rm. Storage Shed, Playground, 46 Car Park On Approximate 2.85 Acres. Gym Height 24 Ft W/In Floor Radiant Heating. \*\*EXTRAS\*\* Addition Rent (T.M.I) \$3.25/SF per year per 2023, May Adjust. The Tenant Pay Utilities. (id:6289)

## **Community Information**

Address 2038 Nash Road Subdivision Rural Clarington

City Clarington
Province Ontario
Postal Code L1C3K4

**Amenities** 

Features Conservation/green belt

Parking Spaces 46

Interior