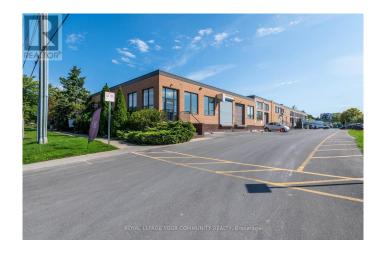

## \$ - 16 - 45 Cranfield Road, Toronto (o'connor-Parkview)

MLS® #E9050300

\$

0 Bedroom, 1.00 Bathroom, 1,079 sqft Industrial

O'Connor-Parkview, Toronto (o'connor-Parkview), Ontario

Rarely available 1,100 sq ft unit in the Bermondsey-O'Connor industrial area. Configured with approx 30% main floor office and open area mezzanine, this bright and clean unit is suitable for many types of businesses such as wholesale showroom. health practice, art studio, content creator, architect, design studio, production facility. Approx. 15 ft ceiling height. Shared truck level shipping and receiving with power lift. A short drive to the DVP and well located near Eglinton for the Crosstown line and the DVP. Lunch spot and gym on site, with a multitude of small businesses in the area supplying goods and services. \*\*EXTRAS\*\* 2nd auto parking space and small truck parking available at a reasonable monthly rate. (id:6289)