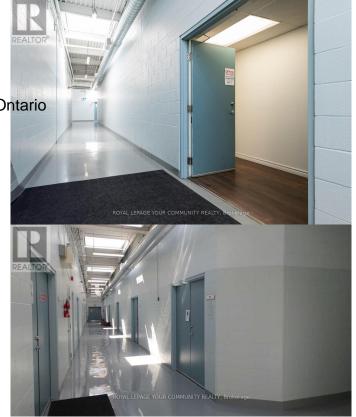

## \$ - 16 - 45 Cranfield Road, Toronto (o'connor-Parkview)

MLS® #E9050300

\$

0 Bedroom, 1.00 Bathroom, 1,079 sqft Industrial

O'Connor-Parkview, Toronto (o'connor-Parkview), Ontario

Rarely available 1,100 sq ft unit in the Bermondsey-O'Connor industrial area. Configured with approx 30% main floor office and open area mezzanine, this bright and clean unit is suitable for many types of businesses such as wholesale showroom. health practice, art studio, content creator, architect, design studio, production facility. Approx. 15 ft ceiling height. Shared truck level shipping and receiving with power lift. A short drive to the DVP and well located near Eglinton for the Crosstown line and the DVP. Lunch spot and gym on site, with a multitude of small businesses in the area supplying goods and services. \*\*EXTRAS\*\* 2nd auto parking space and small truck parking available at a reasonable monthly rate. (id:6289)