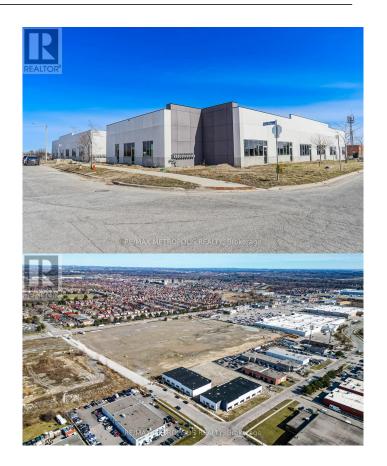

# \$ - B5 - 95 State Crown Boulevard, Toronto (milliken)

MLS® #E8450482

\$

0 Bedroom, 0.00 Bathroom, 2,080 sqft Retail

Milliken, Toronto (milliken), Ontario

Sought After Location, Zoning Allows Auto Service, Auto Detailing, Body Repair And Painting. Newly Built Precast Construction Beside Walmart And Steeles Ave E, 19 Ceiling Height With Mezzanine. Potential Opportunity To Increase Or Customize Additional Units. 12 X 12 Drive Through Opening. \*\*EXTRAS\*\* MULTIPLE UNITS AVAILABLE. Opportunity For Leased To Own Option, \$45/sq.ft. Net Rent + T.M.I. + Security Deposit (id:6289)

## **Community Information**

Address B5 - 95 State Crown Boulevard

Subdivision Milliken

City Toronto (milliken)

Province Ontario
Postal Code M1V0A2