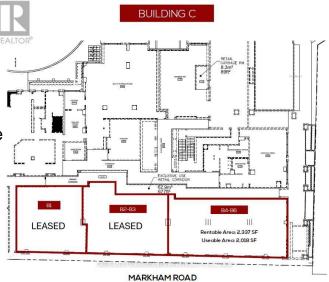

#### \$

0 Bedroom, 0.00 Bathroom, 2,337 sqft Retail

Woburn, Toronto (woburn), Ontario

This New Mixed-Use Community With Prime Retail Space On The Main Floor Is Strategically Located In Close Proximity To Highway #401.Minutes Away From Shopping Centers, Financial And Educational Institution. T.M.I Is An Estimate \*\*EXTRAS\*\* Can be demised to U#B4 - 773 SF / U#B5 - 801 SF / U#B6 - 761 SF / U#B4-B5 = 1,574 SF / U#B5-B6 = 1,563 SF (Based on rentable area). (id:6289)