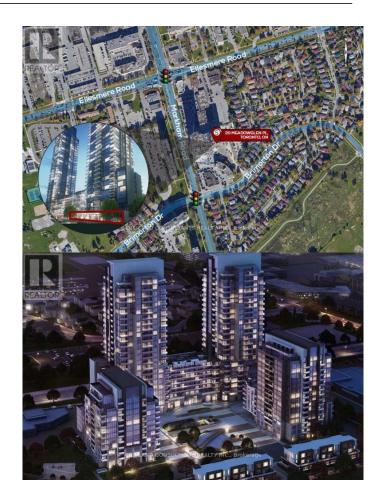

# \$ - B4-b6 - 20 Meadowglen Place, Toronto (woburn)

MLS® #E8114714

#### \$

0 Bedroom, 0.00 Bathroom, 2,337 sqft Retail

Woburn, Toronto (woburn), Ontario

This New Mixed-Use Community With Prime Retail Space On The Main Floor Is Strategically Located In Close Proximity To Highway #401.Minutes Away From Shopping Centers, Financial And Educational Institution. T.M.I Is An Estimate \*\*EXTRAS\*\* Can be demised to U#B4 - 773 SF / U#B5 - 801 SF / U#B6 - 761 SF / U#B4-B5 = 1,574 SF / U#B5-B6 = 1,563 SF (Based on rentable area). (id:6289)

### **Community Information**

Address B4-b6 - 20 Meadowglen Place

Subdivision Woburn

City Toronto (woburn)

Province Ontario
Postal Code M1H2Y5