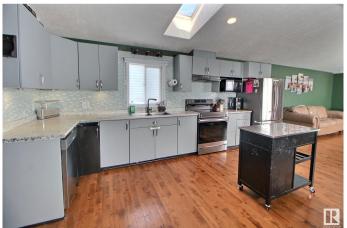

#### \$120,000

3 Bedroom, 2.00 Bathroom, 1,203 sqft Single Family

Parkland Village, Rural Parkland County, Alberta

Located 3 minutes north of Spruce Grove, this home features 3 bedrooms, 2 bathrooms and a huge fenced yard. The living space is wide open, with hardwood throughout. The kitchen, dining and living rooms all open to eachother - perfect for entertaining or spending time together. The kitchen features new stainless appliances, plenty of cabinet space. At one end is the primary suite complete with a 5 pieced ensuite. At the other end you'll find two more bedrooms and another full bathroom. Other upgrades include appliances ('24), HWT + furnace ('23), and roof ('21). This home is a MUST SEE! (id:6289)

### Interior

Appliances Dishwasher, Dryer, Hood Fan, Microwave, Refrigerator, Stove, Washer

Heating Forced air