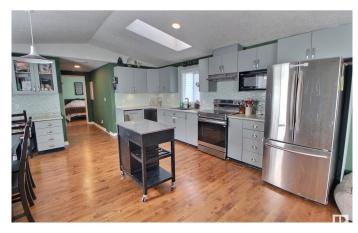

#### \$120,000

3 Bedroom, 2.00 Bathroom, 1,203 sqft Single Family

Parkland Village, Rural Parkland County, Alberta

Located 3 minutes north of Spruce Grove, this home features 3 bedrooms, 2 bathrooms and a huge fenced yard. The living space is wide open, with hardwood throughout. The kitchen, dining and living rooms all open to eachother - perfect for entertaining or spending time together. The kitchen features new stainless appliances, plenty of cabinet space. At one end is the primary suite complete with a 5 pieced ensuite. At the other end you'll find two more bedrooms and another full bathroom. Other upgrades include appliances ('24), HWT + furnace ('23), and roof ('21). This home is a MUST SEE! (id:6289)

### Interior

Appliances Dishwasher, Dryer, Hood Fan, Microwave, Refrigerator, Stove, Washer

Heating Forced air