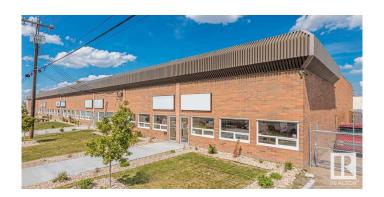

### \$

0 Bedroom, 0.00 Bathroom, 6,830 sqft Industrial

Bonaventure Industrial, Edmonton, Alberta

6,830 sq.ft.± industrial bay with grade loading, featuring five offices, a showroom, a kitchenette, and warehouse space. The property has overhead gas-fired units in the warehouse and rooftop HVAC for the office. Conveniently located near St. Albert Trail, Yellowhead Highway, and Anthony Henday. (id:6289)