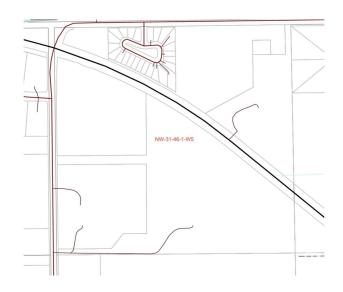

## **Community Information**

Address Nw 31-46-1-w5

Subdivision Village at Pigeon Lake

City Rural Wetaskiwin County

Province Alberta
Postal Code T0C2C0