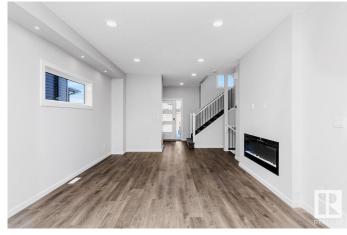

## \$459,900

3 Bedroom, 3.00 Bathroom, 1,606 sqft Single Family

Greenbury, Spruce Grove, Alberta

This beautiful home is located in a vibrant community of Spruce Grove's Civic Centre with quick access to Highway 16. It features a spacious open-concept main floor with a designer kitchen, quartz countertops, a 50 electric fireplace and a kitchen appliance package. Upstairs, you will find a large primary bedroom with walk-in closet and 4-piece ensuite, two additional bedrooms, a bonus room and laundry. The home also includes a basement with two windows, metal spindle railing, upgraded pantry door, luxury vinyl plank flooring and a Smart Home System for added convenience. (id:6289)

## **Community Information**

| Address     | 45 Gambel Lo |
|-------------|--------------|
| Subdivision | Greenbury    |

| City<br>Province                                 | Spruce Grove<br>Alberta                                                   |
|--------------------------------------------------|---------------------------------------------------------------------------|
| Postal Code                                      | T7X0C9                                                                    |
| Amenities                                        |                                                                           |
| Amenities                                        | Playground, Schools, Shopping, Ceiling - 9ft                              |
| Features                                         | Park/reserve, Lane, No Animal Home, No Smoking Home                       |
| Parking Spaces                                   | 2                                                                         |
| Parking                                          | Parking Pad                                                               |
|                                                  |                                                                           |
| Interior                                         |                                                                           |
| Interior<br>Appliances                           | Dishwasher, Microwave Range Hood Combo, Refrigerator, Stove               |
|                                                  | Dishwasher, Microwave Range Hood Combo, Refrigerator, Stove<br>Forced air |
| Appliances                                       |                                                                           |
| Appliances<br>Heating                            | Forced air                                                                |
| Appliances<br>Heating<br>Fireplace               | Forced air<br>Yes                                                         |
| Appliances<br>Heating<br>Fireplace<br>Fireplaces | Forced air<br>Yes<br>Electric                                             |