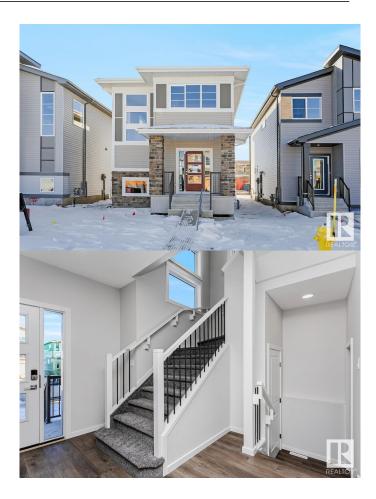

## \$459,900

3 Bedroom, 3.00 Bathroom, 1,606 sqft Single Family

Greenbury, Spruce Grove, Alberta

This beautiful home is located in a vibrant community of Spruce Grove's Civic Centre with quick access to Highway 16. It features a spacious open-concept main floor with a designer kitchen, quartz countertops, a 50 electric fireplace and a kitchen appliance package. Upstairs, you will find a large primary bedroom with walk-in closet and 4-piece ensuite, two additional bedrooms, a bonus room and laundry. The home also includes a basement with two windows, metal spindle railing, upgraded pantry door, luxury vinyl plank flooring and a Smart Home System for added convenience. (id:6289)

## **Essential Information**

| Listing #      | E4423905      |
|----------------|---------------|
| Price          | \$459,900     |
| Bedrooms       | 3             |
| Bathrooms      | 3.00          |
| Half Baths     | 1             |
| Square Footage | 1,606         |
| Year Built     | 2025          |
| Туре           | Single Family |
| Sub-Type       | House         |

## **Community Information**

| Address     | 45 Gambel Lo |
|-------------|--------------|
| Subdivision | Greenbury    |

| City<br>Province                                 | Spruce Grove<br>Alberta                                                   |
|--------------------------------------------------|---------------------------------------------------------------------------|
| Postal Code                                      | T7X0C9                                                                    |
| Amenities                                        |                                                                           |
| Amenities                                        | Playground, Schools, Shopping, Ceiling - 9ft                              |
| Features                                         | Park/reserve, Lane, No Animal Home, No Smoking Home                       |
| Parking Spaces                                   | 2                                                                         |
| Parking                                          | Parking Pad                                                               |
|                                                  |                                                                           |
| Interior                                         |                                                                           |
| Interior<br>Appliances                           | Dishwasher, Microwave Range Hood Combo, Refrigerator, Stove               |
|                                                  | Dishwasher, Microwave Range Hood Combo, Refrigerator, Stove<br>Forced air |
| Appliances                                       |                                                                           |
| Appliances<br>Heating                            | Forced air                                                                |
| Appliances<br>Heating<br>Fireplace               | Forced air<br>Yes                                                         |
| Appliances<br>Heating<br>Fireplace<br>Fireplaces | Forced air<br>Yes<br>Electric                                             |