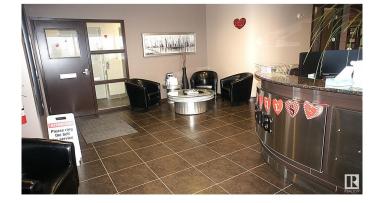

## \$

0 Bedroom, 0.00 Bathroom, 6,092 sqft Office

Broadmoor Centre, Sherwood Park, Alberta

Top quality improvements in this modern second floor Executive office space in the Westana Professional Centre just off Broadmoor Blvd and Baseline Road in Sherwood Park. 6092 square feet of premium office space featuring and attractive and open reception, 14 offices of varying sizes, a large boardroom, closing/signing office, staff kitchenette and an extra large filing/storage area. Also has interior M/F washrooms in addition to the common area washroom just outside the entrance next to elevator. Truly beautiful space for those whose corporate image is important. (id:6289)