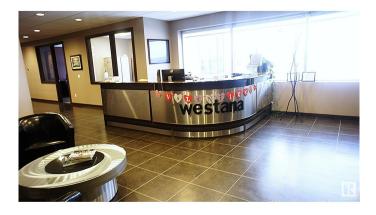

## \$

0 Bedroom, 0.00 Bathroom, 6,092 sqft Office

Broadmoor Centre, Sherwood Park, Alberta

Top quality improvements in this modern second floor Executive office space in the Westana Professional Centre just off Broadmoor Blvd and Baseline Road in Sherwood Park. 6092 square feet of premium office space featuring and attractive and open reception, 14 offices of varying sizes, a large boardroom, closing/signing office, staff kitchenette and an extra large filing/storage area. Also has interior M/F washrooms in addition to the common area washroom just outside the entrance next to elevator. Truly beautiful space for those whose corporate image is important. (id:6289)