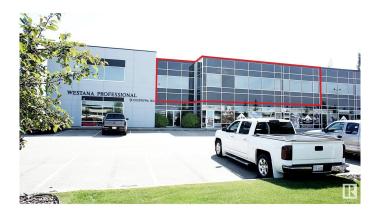

## \$

0 Bedroom, 0.00 Bathroom, 6,092 sqft Office

Broadmoor Centre, Sherwood Park, Alberta

Top quality improvements in this modern second floor Executive office space in the Westana Professional Centre just off Broadmoor Blvd and Baseline Road in Sherwood Park. 6092 square feet of premium office space featuring and attractive and open reception, 14 offices of varying sizes, a large boardroom, closing/signing office, staff kitchenette and an extra large filing/storage area. Also has interior M/F washrooms in addition to the common area washroom just outside the entrance next to elevator. Truly beautiful space for those whose corporate image is important. (id:6289)