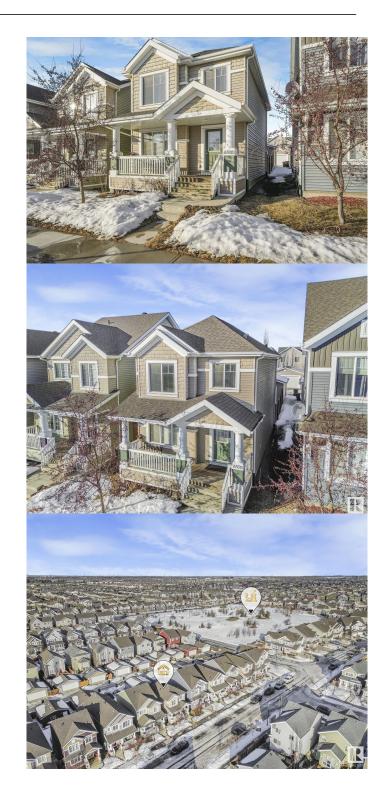

# \$468,900 - 6930 23 Av Sw, Edmonton

MLS® #E4423216

### \$468,900

3 Bedroom, 3.00 Bathroom, 1,383 sqft Single Family on 0 Acres

Summerside, Edmonton, Alberta

Welcome to this beautiful South-facing home in the sought-after Summerside community, offering exclusive lake access and entry to the Summerside Beach Club! This 3-bedroom, 2.5-bath home is perfectly located within walking distance to schools, parks, grocery stores, and the lake. Inside, you'II find a modern kitchen featuring stainless steel appliances and quartz countertops. The hardwood floors in the living room add elegance and warmth, complemented by an electric fireplace for cozy evenings. The spacious master bedroom provides a private retreat, and blinds throughout offer both privacy and style. Outside, the fully landscaped and fenced yard is ready to enjoy, while the insulated garage ensures comfort during colder months. (id:6289)