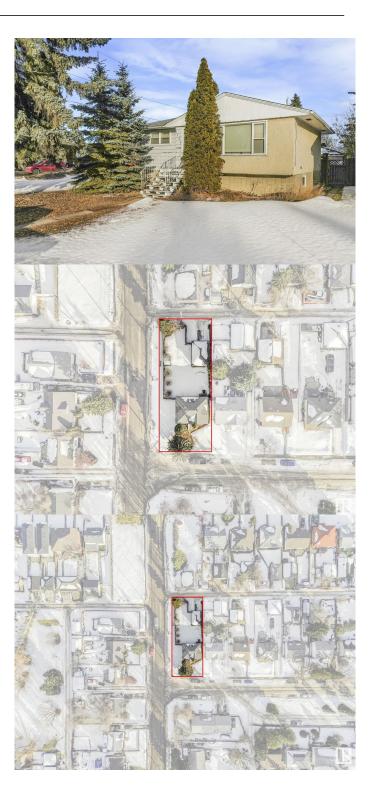

## \$479,980 - 9155 155 St Nw, Edmonton

MLS® #E4422876

## \$479,980

3 Bedroom, 2.00 Bathroom, 724 sqft Single Family on 0 Acres

Jasper Park, Edmonton, Alberta

Attention Developers! This sought after 55 x 131' CORNER LOT offers over 625 sq/m, ideal for a wide range of redevelopment possibilities. This property is perfect for your next 8 plex multi-unit / infill or custom project and is located in the Great neighborhood of Jasper Park. Close to Schools, playgrounds, WEM, Whitemud Drive and Downtown, with the Future West Valley LRT line near-by. This rare property won't last long! (id:6289)

## **Community Information**

| Address     | 9155 155 St Nw |
|-------------|----------------|
| Subdivision | Jasper Park    |
| City        | Edmonton       |

| Province<br>Postal Code | Alberta<br>T5R1W6                                                                            |
|-------------------------|----------------------------------------------------------------------------------------------|
| Amenities               |                                                                                              |
| Amenities               | Schools, Shopping                                                                            |
| Features                | Corner Site                                                                                  |
| Parking                 | Detached Garage                                                                              |
| # of Garages            | 1                                                                                            |
| Interior                |                                                                                              |
| Appliances              | Dryer, Garage door opener remote(s), Hood Fan, Refrigerator, Stove, Washer, Window Coverings |
| Heating                 | Forced air                                                                                   |
| Has Basement            | Yes                                                                                          |
| # of Stories            | 1                                                                                            |
| Listing Details         |                                                                                              |
| Listing Office          | Initia Real Estate                                                                           |