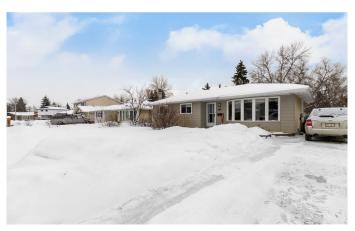

#### \$449,900

3 Bedroom, 3.00 Bathroom, 1,169 sqft Single Family

Glen Allan, Sherwood Park, Alberta

This Bungalow won't last with prime location, South facing yard backing onto green space and walking trails. Nice open layout with 3 bedrooms up, primary bedroom with rare 2 pc en-suite and 4 pc bathroom on main. The basement is fully finished and has a wood burning fireplace, large rec room and additional room that could be used as a bedroom. You'll find an additional 3pc bathroom downstairs. Recent upgrades include shingles and eaves in 2018 and new front pad done in 2020. Come see for yourself! (id:6289)