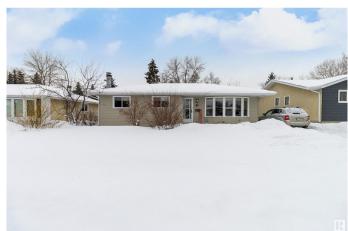

#### \$449,900

3 Bedroom, 3.00 Bathroom, 1,169 sqft Single Family

Glen Allan, Sherwood Park, Alberta

This Bungalow won't last with prime location, South facing yard backing onto green space and walking trails. Nice open layout with 3 bedrooms up, primary bedroom with rare 2 pc en-suite and 4 pc bathroom on main. The basement is fully finished and has a wood burning fireplace, large rec room and additional room that could be used as a bedroom. You'll find an additional 3pc bathroom downstairs. Recent upgrades include shingles and eaves in 2018 and new front pad done in 2020. Come see for yourself! (id:6289)