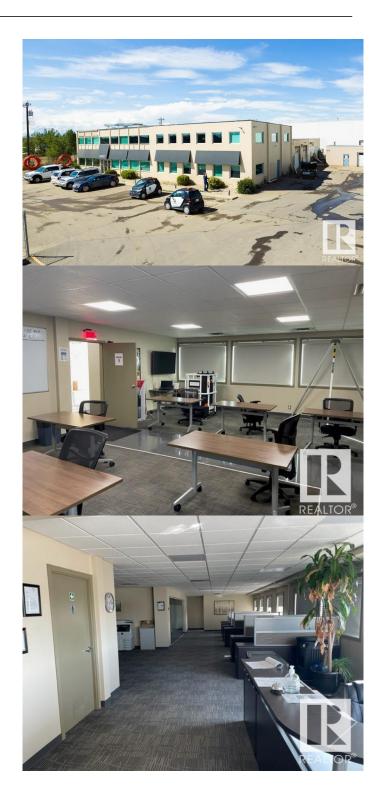

### \$

0 Bedroom, 0.00 Bathroom, 4,741 sqft Industrial

Sheffield Industrial, Edmonton, Alberta

4,741 sq.ft.± second floor office, 760 sq.ft.± storage building also available on site. Fenced and secured parking lot or storage area. Second Floor was extensively renovated in 2015 and includes reception, 5 offices, boardroom, large bullpen area, lunchroom and washrooms. Has easy access to 156 Street and Yellowhead Trail and close proximity to public transportation. (id:6289)