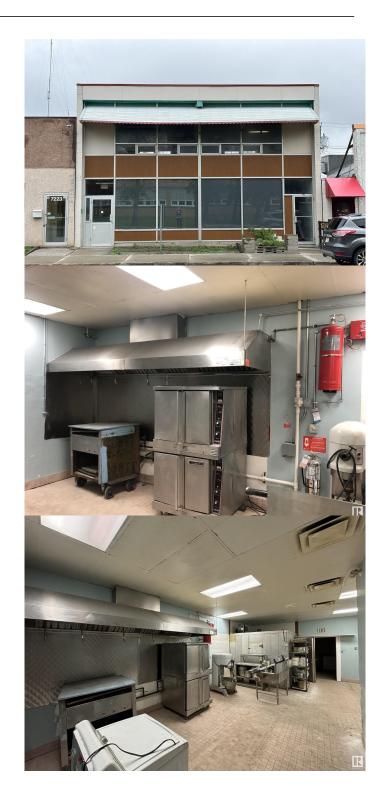

### \$

0 Bedroom, 0.00 Bathroom, 5,000 sqft Retail

Strathcona Junction, Edmonton, Alberta

Discover this prime leasing opportunity on Calgary Trail in Edmonton. This free-standing property, spanning 5,000 square feet across two levels, and conveniently located between Gateway Blvd and Calgary Trail. The main floor is open with large windows and has a commercial kitchen with walk-in coolers and 12 foot canopy already in place. Upstairs offers many options, office space or added flexibility, with potential for a rooftop patio. Four parking stalls included at the rear and ample street parking, accessibility is seamless. Positioned on Calgary Trail Southbound, this location ensures high visibility and exposure. Perfect for a range of businesses. (id:6289)