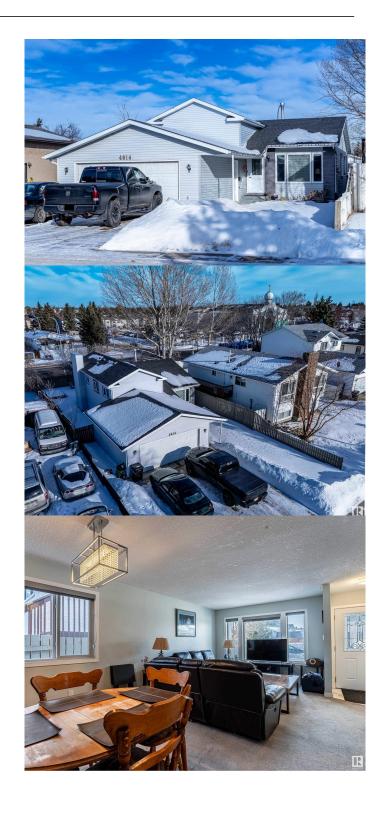

### \$467,000

5 Bedroom, 3.00 Bathroom, 1,179 sqft Single Family on 0 Acres

Crawford Plains, Edmonton, Alberta

Welcome to this spacious 5-bedroom home in Crawford Plains, ideally located within walking distance to Singh Sabha Gurdwara and a bus stop. Perfect for large families or investors, this home offers versatile living spaces. As you enter, you'll find a welcoming living room and dining room, leading into a generously-sized kitchen with access to the backyard via a patio door. The upper level features two spacious bedrooms, a 4-piece shared bathroom, and a master suite complete with a convenient 2-piece ensuite bathroom. A few steps down, you'll find two additional bedrooms and a 3-piece bathroom. The basement includes a versatile office space, a cozy living room, and a laundry room, providing even more functional living areas. Current tenants are happy to stay longer, making this a great investment opportunity. (id:6289)