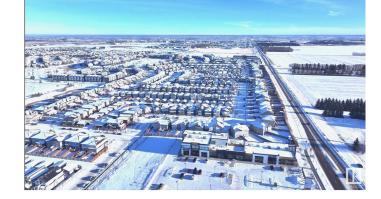

### \$

0 Bedroom, 0.00 Bathroom, 1,222 sqft Retail

Chappelle Area, Edmonton, Alberta

FINAL UNITS REMAINING IN PHASE 1!! COME JOIN OUR DAYCARE, PIZZA, CONVENIENCE STORE, VAPE, LEARNING **CENTRE & SPANISH CAFE. New commercial** development. POSSESSION READY. The buildings feature high-end marble finishing. HIGH EXPOSURE onto 41st Avenue, one of the primary corridors for South Edmonton with easy access to QE2, Anthony Henday Drive, EIA, and Nisku. Strategically located in one of Edmonton's FASTEST GROWING communities making this an excellent location for Retail / Medical / Professional / Office use. Site features high exposure pylon signage and ample on-site parking. Flexible bay sizes available. (id:6289)

#### **Community Information**

| Address     | 5451 Chappelle Road Rd Sw |
|-------------|---------------------------|
| Subdivision | Chappelle Area            |
| City        | Edmonton                  |
| Province    | Alberta                   |