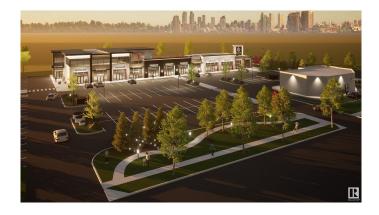

### \$

0 Bedroom, 0.00 Bathroom, 1,222 sqft Retail

Chappelle Area, Edmonton, Alberta

FINAL UNITS REMAINING IN PHASE 1!! COME JOIN OUR DAYCARE, PIZZA, CONVENIENCE STORE, VAPE, LEARNING **CENTRE & SPANISH CAFE. New commercial** development. POSSESSION READY. The buildings feature high-end marble finishing. HIGH EXPOSURE onto 41st Avenue, one of the primary corridors for South Edmonton with easy access to QE2, Anthony Henday Drive, EIA, and Nisku. Strategically located in one of Edmonton's FASTEST GROWING communities making this an excellent location for Retail / Medical / Professional / Office use. Site features high exposure pylon signage and ample on-site parking. Flexible bay sizes available. (id:6289)

#### **Essential Information**

| Listing #      | E4417635 |
|----------------|----------|
| Bathrooms      | 0.00     |
| Square Footage | 1,222    |
| Year Built     | 2023     |
| Туре           | Retail   |