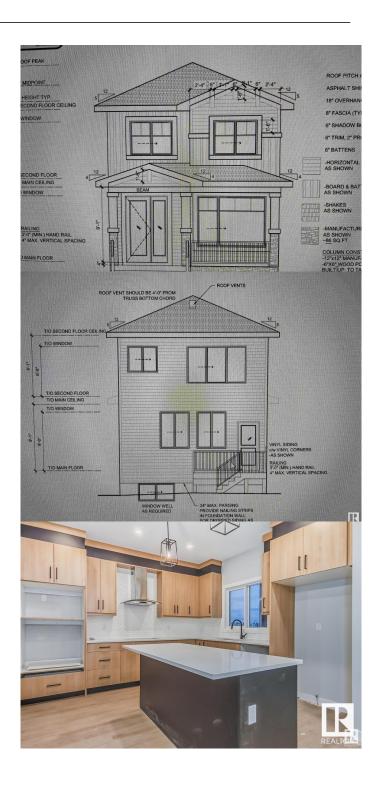

### \$469,000

3 Bedroom, 3.00 Bathroom, 1,496 sqft Single Family

Riverside (St. Albert), St. Albert, Alberta

Affordable.. 1500 SQFT brand new house. Separate entrance to basement. Option to develop one bedroom legal basement. Double Pane Windows. Open floor plan with huge living room with huge size window 8ft high front entrance door. Electric fireplace with Mantle and wood work. Custom kitchen with huge dinning area. Touch ceiling cabinets with built in hood fan. Soft close doors and drawers with quartz counter tops. Built in appliances option with gas cook top. Main floor powder room. Three bedrooms on second floor. Master Ensuite has free standing soaker tub and standing shower. Under mount sink with premium Quartz counter tops. Upgraded interior finishes with Maple hand rail to the second level. Double doors and feature wall in Master bedroom. Under Construction. Double Car parking pad in the back. Premium siding and stone. Much more.. (id:6289)