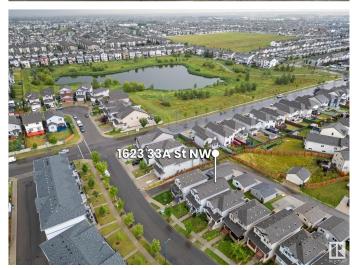

### **Community Information**

Address 1623 33a St Nw

Subdivision Laurel

City Edmonton

Province Alberta
Postal Code T6T0X5

#### **Amenities**

Amenities Airport, Playground, Public Transit, Schools, Shopping, Ceiling - 9ft

Features Lane, No Animal Home, No Smoking Home

Parking Detached Garage