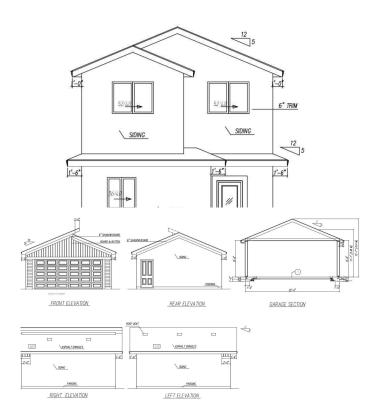

#### \$465,500

4 Bedroom, 3.00 Bathroom, 1,636 sqft Single Family

Robinson, Leduc, Alberta

Welcome to Your dream Home in Robinson, Leduc ,Located just 5 minutes from the international airport and the new airport shopping mall, this stunning new construction offers exceptional value and luxury. This beautiful home features a versatile main floor bedroom and full bathroom, perfect for multi-generational living or a home office. The open layout includes a spacious great room and chef's kitchen, ideal for entertaining. Upstairs, you'II find a large family room, two generous bedrooms, two full bathrooms, and a convenient laundry area plus bonus room perfect for growing families. The unfinished basement with a separate entry offers potential for personalization, making this home a great choice for first time homebuyers large families and investors. Great opportunity for job to be customize. (id:6289)

#### **Essential Information**

Listing # E4412265 Price \$465,500

Bedrooms 4

Bathrooms 3.00
Square Footage 1,636
Year Built 2024

Type Single Family

Sub-Type House

# of Stories 2