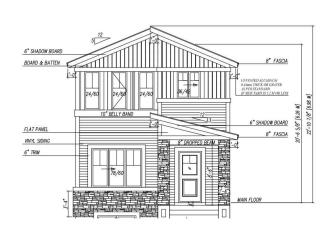

#### \$465,500

4 Bedroom, 3.00 Bathroom, 1,636 sqft Single Family

Robinson, Leduc, Alberta

Welcome to Your dream Home in Robinson, Leduc ,Located just 5 minutes from the international airport and the new airport shopping mall, this stunning new construction offers exceptional value and luxury. This beautiful home features a versatile main floor bedroom and full bathroom, perfect for multi-generational living or a home office. The open layout includes a spacious great room and chef's kitchen, ideal for entertaining. Upstairs, you'II find a large family room, two generous bedrooms, two full bathrooms, and a convenient laundry area plus bonus room perfect for growing families. The unfinished basement with a separate entry offers potential for personalization, making this home a great choice for first time homebuyers large families and investors. Great opportunity for job to be customize. (id:6289)

#### **Essential Information**

Listing # E4412265 Price \$465,500

Bedrooms 4

Bathrooms 3.00
Square Footage 1,636
Year Built 2024

Type Single Family

Sub-Type House

# of Stories 2