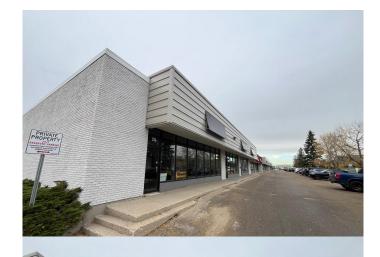

## \$ - 20 Airport Rd Nw, Edmonton

MLS® #E4409722

\$

0 Bedroom, 0.00 Bathroom, 10,907 sqft Retail

Blatchford Area, Edmonton, Alberta

Located just off Kingsway Ave, close to downtown and the growing Blatchford neighborhood, this property offers flexible spaces ranging from 1,500 sq ft to 4,986 sq ft. With ample parking and a diverse tenant mix, these spaces are perfect for businesses seeking convenience, visibility, and access to a growing residential area. Ideal for retail, office, or service businesses. Don't miss out on this great leasing opportunity! (id:6289)

## **Community Information**

Address 20 Airport Rd Nw Subdivision **Blatchford Area** 

Edmonton City

Province Alberta

Postal Code **T5G0W7** 