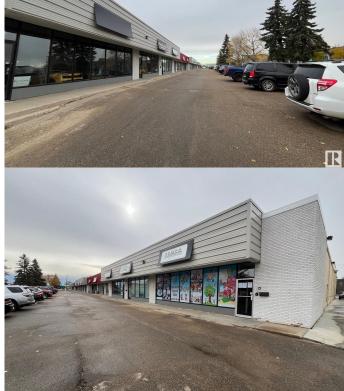

## \$ - 20 Airport Rd Nw, Edmonton

MLS® #E4409722

\$

0 Bedroom, 0.00 Bathroom, 10,907 sqft Retail

Blatchford Area, Edmonton, Alberta

Located just off Kingsway Ave, close to downtown and the growing Blatchford neighborhood, this property offers flexible spaces ranging from 1,500 sq ft to 4,986 sq ft. With ample parking and a diverse tenant mix, these spaces are perfect for businesses seeking convenience, visibility, and access to a growing residential area. Ideal for retail, office, or service businesses. Don't miss out on this great leasing opportunity! (id:6289)