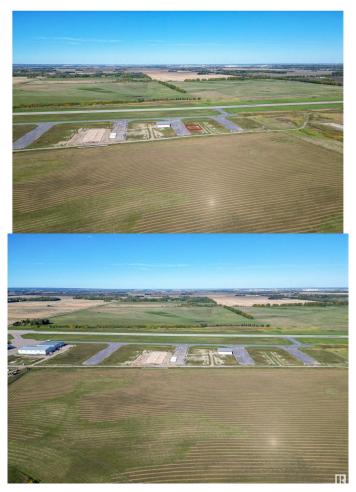

#### \$139,500

0 Bedroom, 0.00 Bathroom, Vacant Land on 0 Acres

Sandhills Estates, Rural Parkland County, Alberta

Exceptional Development Opportunity at Edmonton Parkland Executive Airport! This 0.16-acre lot in the Edmonton Parkland Executive Airport offers direct access to the nearby runway, making it an ideal location for aviation-related businesses. With paved taxiways, natural gas and power to the lot, this property is ready for the construction of hangars or shops tailored to your needs. Each lot will require an independent septic and cistern system Zoned AGG, this versatile lot allows for a range of commercial or aviation development possibilities. Don't miss your chance to secure a prime spot in this growing executive airport community! (id:6289)