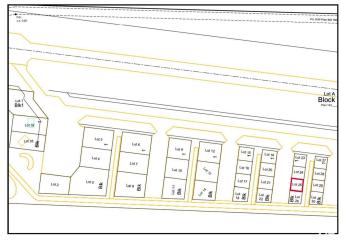

#### \$139,500

0 Bedroom, 0.00 Bathroom, Vacant Land on 0 Acres

Sandhills Estates, Rural Parkland County, Alberta

Exceptional Development Opportunity at Edmonton Parkland Executive Airport! This 0.16-acre lot in the Edmonton Parkland Executive Airport offers direct access to the nearby runway, making it an ideal location for aviation-related businesses. With paved taxiways, natural gas and power to the lot, this property is ready for the construction of hangars or shops tailored to your needs. Each lot will require an independent septic and cistern system Zoned AGG, this versatile lot allows for a range of commercial or aviation development possibilities. Don't miss your chance to secure a prime spot in this growing executive airport community! (id:6289)

#### **Community Information**

Address #25 52111 Range Rd 270

Subdivision Sandhills Estates

City Rural Parkland County

Province Alberta
Postal Code T7X3M2