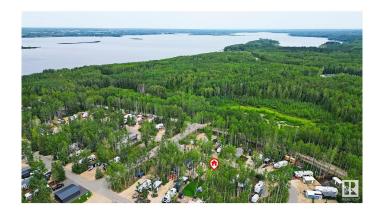

#### \$125,000

0 Bedroom, 0.00 Bathroom, Vacant Land on 0 Acres

Sunset Shores, Rural Parkland County, Alberta

YOUR PEACE OF PARADISE AWAITS! This gated, lakefront community a just a short drive West from Edmonton and offers amenities you won't find elsewhere! Lounge by your OUTDOOR, HEATED POOL or take an ATV ride or walk the multitude of trails. Enjoy the pickleball courts, tennis courts or basketball courts. There's a lakefront CLUBHOUSE and a PIER where you can install your BOAT LIFT! For a winter activity, you can ice fish on the lake. The terrific CLUBHOUSE features a gym, ping pong tables, canoe & kayak rentals, a candy store, bathrooms and a large communal kitchen with a dining area with a balcony plus free laundry and shower area/bathroom building. This property is a must see with all utility and sewer hook ups on the site.! (id:6289)

### **Amenities**

Amenities Golf Course
Features Recreational
View Lake view