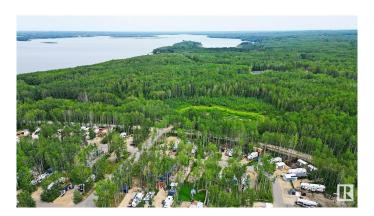

#### \$125,000

0 Bedroom, 0.00 Bathroom, Vacant Land on 0 Acres

Sunset Shores, Rural Parkland County, Alberta

YOUR PEACE OF PARADISE AWAITS! This gated, lakefront community a just a short drive West from Edmonton and offers amenities you won't find elsewhere! Lounge by your OUTDOOR, HEATED POOL or take an ATV ride or walk the multitude of trails. Enjoy the pickleball courts, tennis courts or basketball courts. There's a lakefront CLUBHOUSE and a PIER where you can install your BOAT LIFT! For a winter activity, you can ice fish on the lake. The terrific CLUBHOUSE features a gym, ping pong tables, canoe & kayak rentals, a candy store, bathrooms and a large communal kitchen with a dining area with a balcony plus free laundry and shower area/bathroom building. This property is a must see with all utility and sewer hook ups on the site.! (id:6289)

### **Amenities**

Amenities Golf Course
Features Recreational
View Lake view