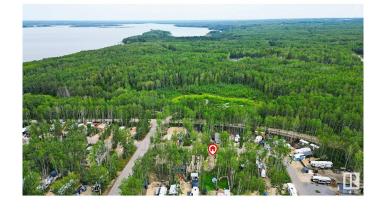

#### \$125,000

0 Bedroom, 0.00 Bathroom, Vacant Land on 0 Acres

Sunset Shores, Rural Parkland County, Alberta

YOUR PEACE OF PARADISE AWAITS! This gated, lakefront community a just a short drive West from Edmonton and offers amenities you won't find elsewhere! Lounge by your OUTDOOR, HEATED POOL or take an ATV ride or walk the multitude of trails. Enjoy the pickleball courts, tennis courts or basketball courts. There's a lakefront CLUBHOUSE and a PIER where you can install your BOAT LIFT! For a winter activity, you can ice fish on the lake. The terrific CLUBHOUSE features a gym, ping pong tables, canoe & kayak rentals, a candy store, bathrooms and a large communal kitchen with a dining area with a balcony plus free laundry and shower area/bathroom building. This property is a must see with all utility and sewer hook ups on the site.! (id:6289)

### **Amenities**

Amenities Golf Course
Features Recreational
View Lake view