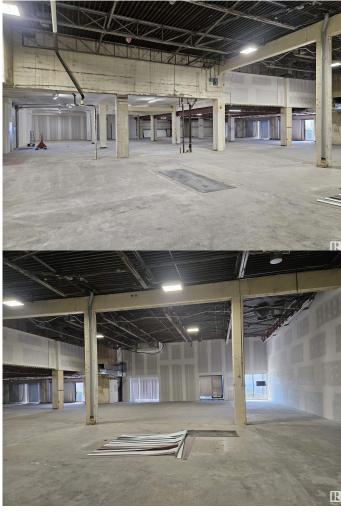

#### \$

0 Bedroom, 0.00 Bathroom, 10,600 sqft Industrial

CPR Irvine, Edmonton, Alberta

Open/warehouse concept can accommodate a variety of commercial including child care services to light industrial uses. Newly renovated building exterior. Central location with quick access to Whitemud Drive, Calgary Trail and Anthony Henday Drive. Two dock loading doors with ability to ramp to grade. (id:6289)