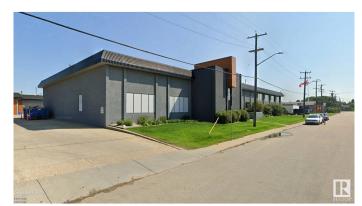

# \$ - 9936 67 Av Nw Se, Edmonton

MLS® #E4396874

#### \$

0 Bedroom, 0.00 Bathroom, 10,600 sqft Industrial

CPR Irvine, Edmonton, Alberta

Open/warehouse concept can accommodate a variety of commercial including child care services to light industrial uses. Newly renovated building exterior. Central location with quick access to Whitemud Drive, Calgary Trail and Anthony Henday Drive. Two dock loading doors with ability to ramp to grade. (id:6289)

### **Community Information**

Address 9936 67 Av Nw Se

Subdivision CPR Irvine

City Edmonton

Province Alberta

Postal Code T6E0P5