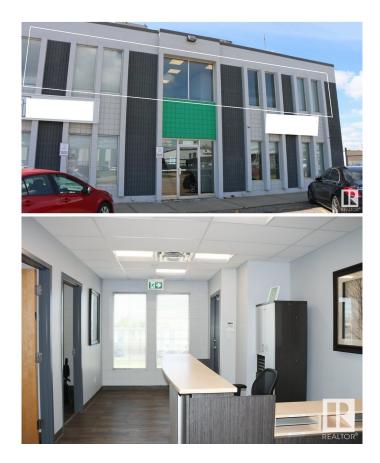

## \$

0 Bedroom, 0.00 Bathroom, 2,459 sqft Office

West Sheffield Industrial, Edmonton, Alberta

Fully Furnished 2nd floor office for lease. Reception area plus 5 offices, large board room, Kitchen plus storage areas. Location is accessible from 170 street making it ideal location for a growing business. Plenty of parking . (id:6289)