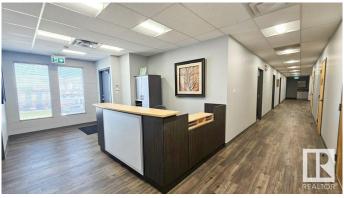

## \$

0 Bedroom, 0.00 Bathroom, 2,459 sqft Office

West Sheffield Industrial, Edmonton, Alberta

Fully Furnished 2nd floor office for lease. Reception area plus 5 offices, large board room, Kitchen plus storage areas. Location is accessible from 170 street making it ideal location for a growing business. Plenty of parking . (id:6289)