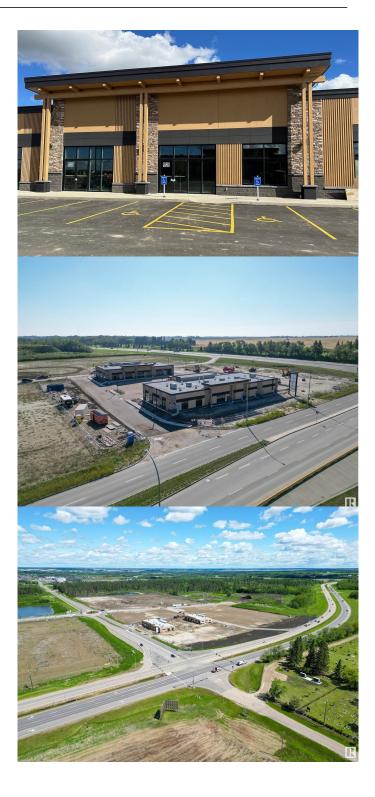

## \$

0 Bedroom, 0.00 Bathroom, 2,270 sqft Retail

Fenwyck, Spruce Grove, Alberta

Prime retail opportunity at Pioneer Crossing in the heart of Spruce Grove's brand new Ballpark District! 1500 +/- sq ft space located at the crossroads of Highway 16A and Pioneer road with direct highway access and only 7 minutes West of Edmonton. High traffic volume- 25,000+/- vehicles per day. Excellent visibility & exposure with plenty of new residential construction. Located next to the future Metro Ballpark, a brand new state-of-the-art baseball facility with plans of a Field House as well as an outdoor amphitheater. Perfect opportunity to start or expand your business in the ultimate up and coming location in Spruce Grove. Zoned C-2 Vehicular Oriented Traffic. (id:6289)