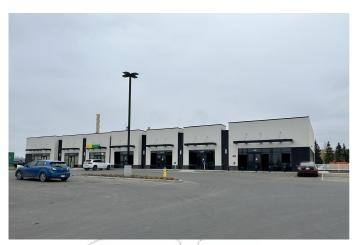

## \$

0 Bedroom, 0.00 Bathroom, 1,200 sqft Retail

Mistatim Industrial, Edmonton, Alberta

HIGH TRAFFIC prime retail space for lease at Alliance Centre Mistatim in northwest Edmonton. Boasting over 12,500 Sq. Ft., this strategically located property, just north of Yellowhead Trail at 156 St. Come Join Shell gas with carwash, Subway and liquor store. Ideal for quick-service restaurants, and smoke shops, this space offers flexibility with units ranging from 1,100 to 5,000 Sq. Ft. Secure your spot in this high-traffic area. (id:6289)