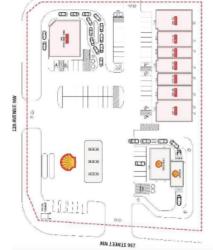

## \$

0 Bedroom, 0.00 Bathroom, 1,200 sqft Retail

Mistatim Industrial, Edmonton, Alberta

HIGH TRAFFIC prime retail space for lease at Alliance Centre Mistatim in northwest Edmonton. Boasting over 12,500 Sq. Ft., this strategically located property, just north of Yellowhead Trail at 156 St. Come Join Shell gas with carwash, Subway and liquor store. Ideal for quick-service restaurants, and smoke shops, this space offers flexibility with units ranging from 1,100 to 5,000 Sq. Ft. Secure your spot in this high-traffic area. (id:6289)