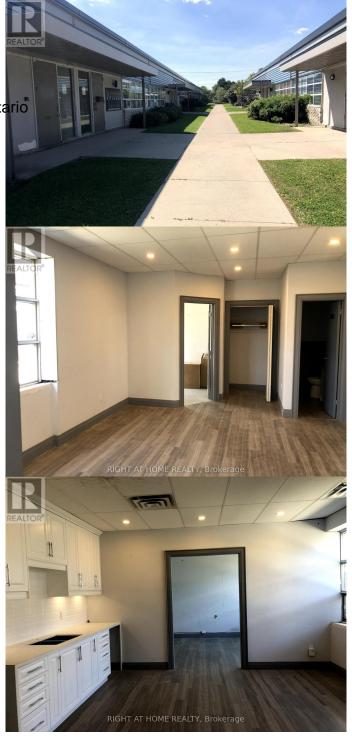

## \$

0 Bedroom, 0.00 Bathroom, 3,300 sqft Industrial

Wexford-Maryvale, Toronto (wexford-Maryvale), Ontario

Open office area 14'X13'-4" with ample natural light; includes kitchenette counter and cabinets (display use only and are not connected to water or drain), laminate flooring, dropped ceiling, Boardroom area 14'X10', washroom, private office in warehouse area 17'X8'. Great location for your warehousing/office needs. Lawrence and Warden corridor. Bright warehouse84'X32', truck level ship door 8'-10"H X 10'-8"W (id:6289)