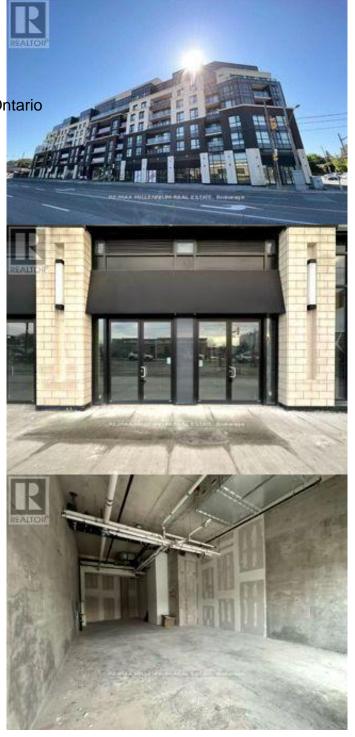

## \$ - 4 - 1395 O'connor Drive, Toronto (o'connor-Parkview)

MLS® #E12009259

\$

0 Bedroom, 0.00 Bathroom, 830 sqft Retail

O'Connor-Parkview, Toronto (o'connor-Parkview), Ontario

Attention Business owners, Rare opportunity to Rent a Brand New Commercial Unit with Family Practice Exclusivity in the Prime location of Parkview hills. Excellent Street exposure, flexible zoning allowsmulti-use commercial retail unit including retail, office and food uses with few limitations. Total 830 sq. Ft. Of unit area on the Ground Floor of a New Residential Building (The Lanes). TTC Transportation at the door step of the building, the location is excellent situated between Residential and Employment Notes, one of the most growing and evolving communities of East York. (id:6289)