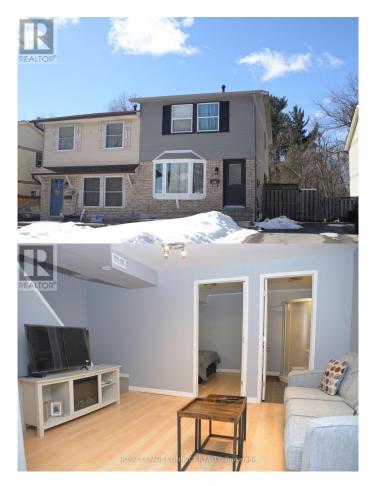

### \$1,650

1 Bedroom, 1.00 Bathroom, Single Family

McLaughlin, Oshawa (mclaughlin), Ontario

Bright beautiful Walkout basement apartment unit. Located in a prominent Oshawa/Whitby boarder neighbourhood. Unit comes with pristine kitchen counter top and a beautiful back splash. Upgraded light fixtures and modern floors. Recently updated bathroom with fixtures. You have your personal ensuite laundry facility and spacious back yard deck. 1 driveway parking. Minutes to the Oshawa Centre, various shopping plazas, Community Centre, Durham Transit, Go-Station, Hwy 401 and 407, Schools, Parks and Library. (Unit comes furnished or non-furnished) (id:6289)

## **Community Information**

Address 338 Homestead Court

Subdivision McLaughlin

City Oshawa (mclaughlin)

Province Ontario
Postal Code L1J6V3

#### **Amenities**

Parking Spaces 3

Parking No Garage

Interior

Heating Natural gas Forced air

Cooling Central air conditioning

Has Basement Yes

Basement Walk out

# of Stories 2

**Exterior** 

Exterior Aluminum siding, Brick

Foundation Concrete

**Listing Details** 

Listing Office ROYAL LEPAGE CONNECT REALTY

MLS®, REALTOR®, and the associated logos are trademarks of The Canadian Real Estate Association.