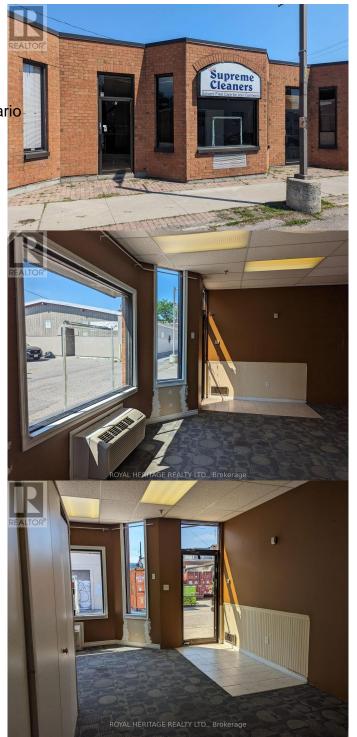

#### \$1,395

0 Bedroom, 1.00 Bathroom, 435 sqft Retail

Downtown Whitby, Whitby (downtown Whitby), Ontario

Welcome to Whitby Lanes - Excellent
Opportunity to Lease a Small Retail / Office
Suite in Popular Downtown Whitby. The Space
is Approx 435 sq ft and Would be a Great Fit
For Any New or Existing Business. Suits Most
Retail Uses or Professional Services. Easy
Access to Public Parking, Public Transit,
Highway # 2 and a Short Drive to Highway
401. Don't Miss Out On This Great
Opportunity! (id:6289)