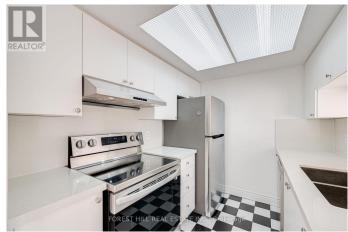

#### \$468,000

3 Bedroom, 2.00 Bathroom, Single Family

Dorset Park, Toronto (dorset Park), Ontario

Sun-Drenched Upgraded 2+1 Bedroom, 2 Full Bath Unit! Floor to Ceiling Windows w/ Unobstructed Sunset Views. Large Open Concept Layout Seamlessly Connects the Living, Dining, And Kitchen. Oversized Primary Bedroom w/ Full Ensuite Bath, Closet w/ Built-Ins & Large Storage Rm. Tons of Upgrades Throughout: Newer Vinyl Floors Throughout (May 2023), Newer S/S LG Kitchen Appliances (May 2023), Kitchen Cabinets/Drawers (May 2023), Newer Quartz Countertops & Quartz Backsplash (May 2023). Brand New Vanities In Both Bathrooms (Oct 2024), Brand New Shower Tiles, Mirror and LED Light Fixture in Primary Bathroom (Oct 2024). Lots of Brand New LED Light Fixtures (Oct 2024). Very Well Managed Building w/ Low Maintenance Fees and Includes Hydro, Water & Heat! Spa-Like Amenities Including 24 Hour Concierge, Indoor Pool, Jacuzzi, Gym, Sauna, Rooftop Deck, Games & Rec Rm, Meeting Rm, Party Rm & Visitor Parking. Conveniently Located In Dorset Park. Walking Distance to Kennedy GO Station, Kennedy TTC Stati. (id:6289)

#### Interior

Appliances Dishwasher, Dryer, Microwave, Hood Fan, Stove, Washer, Window

Coverings, Refrigerator

Heating Natural gas Forced air

Cooling Central air conditioning