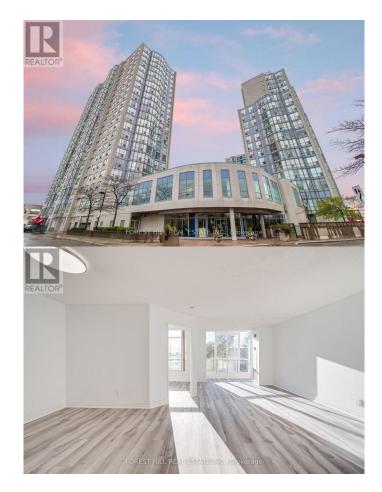

#### \$468,000

3 Bedroom, 2.00 Bathroom, Single Family

Dorset Park, Toronto (dorset Park), Ontario

Sun-Drenched Upgraded 2+1 Bedroom, 2 Full Bath Unit! Floor to Ceiling Windows w/ Unobstructed Sunset Views. Large Open Concept Layout Seamlessly Connects the Living, Dining, And Kitchen. Oversized Primary Bedroom w/ Full Ensuite Bath, Closet w/ Built-Ins & Large Storage Rm. Tons of Upgrades Throughout: Newer Vinyl Floors Throughout (May 2023), Newer S/S LG Kitchen Appliances (May 2023), Kitchen Cabinets/Drawers (May 2023), Newer Quartz Countertops & Quartz Backsplash (May 2023). Brand New Vanities In Both Bathrooms (Oct 2024), Brand New Shower Tiles, Mirror and LED Light Fixture in Primary Bathroom (Oct 2024). Lots of Brand New LED Light Fixtures (Oct 2024). Very Well Managed Building w/ Low Maintenance Fees and Includes Hydro, Water & Heat! Spa-Like Amenities Including 24 Hour Concierge, Indoor Pool, Jacuzzi, Gym, Sauna, Rooftop Deck, Games & Rec Rm, Meeting Rm, Party Rm & Visitor Parking. Conveniently Located In Dorset Park. Walking Distance to Kennedy GO Station, Kennedy TTC Stati. (id:6289)

# **Community Information**

Address 205 - 2550 Lawrence Avenue E

Subdivision Dorset Park

City Toronto (dorset Park)

Province Ontario
Postal Code M1P4Z3