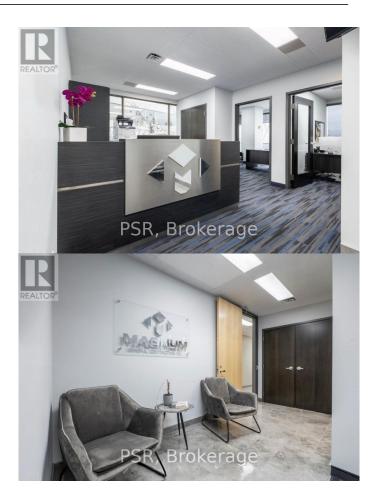

#### \$2,300

0 Bedroom, 0.00 Bathroom, 828 sqft Office

Town Centre, Pickering (town Centre), Ontario

Move-in ready, fully built-out office space in a prestigious professional building, perfectly located adjacent to Pickering Town Centre and with direct access to Highway 401. This impressive space includes two private offices, a main reception area, and a spacious boardroom designed for both client-facing and internal meetings. Surrounded by all amenities including on-site and nearby restaurants, shopping and easy access to GO Transit and public transportation. Ideal for professionals seeking a high-profile, ready-to-use workspace in a prime location. \*\*EXTRAS\*\* business signage beside elevator available (id:6289)