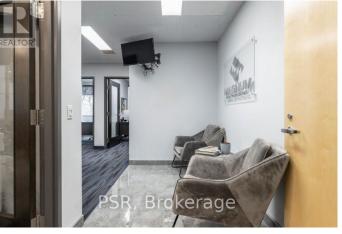

#### \$2,300

0 Bedroom, 0.00 Bathroom, 828 sqft Office

Town Centre, Pickering (town Centre), Ontario

Move-in ready, fully built-out office space in a prestigious professional building, perfectly located adjacent to Pickering Town Centre and with direct access to Highway 401. This impressive space includes two private offices, a main reception area, and a spacious boardroom designed for both client-facing and internal meetings. Surrounded by all amenities including on-site and nearby restaurants, shopping and easy access to GO Transit and public transportation. Ideal for professionals seeking a high-profile, ready-to-use workspace in a prime location. \*\*EXTRAS\*\* business signage beside elevator available (id:6289)