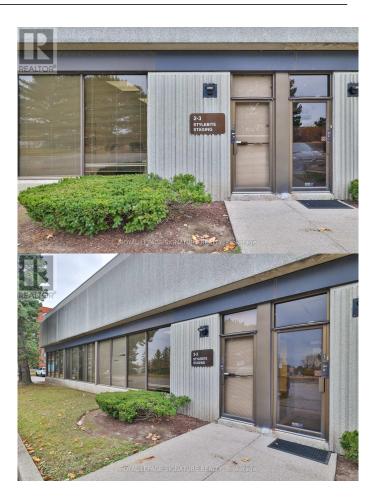

## \$

0 Bedroom, 1.00 Bathroom, 6,608 sqft Industrial

Milliken, Toronto (milliken), Ontario

Leasing Opportunity Industrial Warehouse SpaceA clean and well-maintained industrial warehouse with well finished office area. Features two drive-in level shipping doors and convenient access to Highway 401. Professionally managed by a responsive and experienced landlord. Permitted Uses: General industrial and warehouse-related operations.Restrictions: No woodworking, cannabis, stone/granite fabrication, recreational facilities, food-related businesses, automotive services, retail, schools, or places of worship.Tenant is responsible for 30% of utility costs. (id:6289)

#### **Community Information**

| Address     | 2-3 - 5250 Finch Avenue E |
|-------------|---------------------------|
| Subdivision | Milliken                  |
| City        | Toronto (milliken)        |
| Province    | Ontario                   |
| Postal Code | M1S5E7                    |